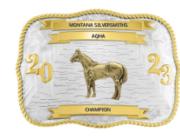

# **Build Your Own Buckles**

- Choose from a variety of options to personalize your Trophy buckle or special award:
  - Stones
  - Paint colors
  - Lettering
  - Date trim
  - Paint
  - Figures (in stock vs custom)
    - In stock---no additional cost for variety of Quarter Horse figures
    - Custom---additional cost of \$175 each for logo 1-25 pieces, for 25 pieces or more one time fee of \$750 to create your logo to use on anything it fits on

## Every Buckle Has a Story

XU .